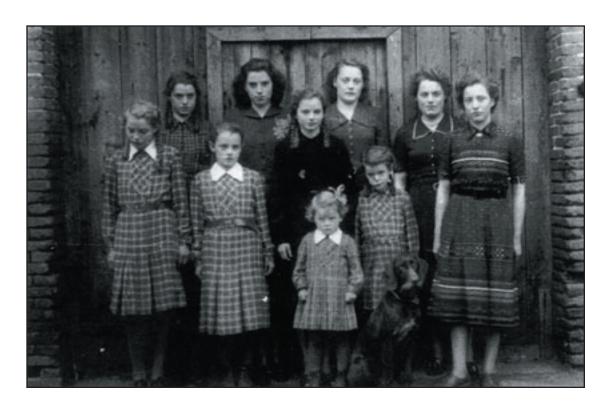

## The photograph below is of the 10 daughters of: Friedrich August Gerhard Hellbusch 8 SEP 1902 and Anna Bredehom 10- MAY 1905 and the sisters of Fritz Heinrich Hellbusch 15 JUN 1929

**Left to right in back row:** Helma Liesbeth (Muller) born 1 DEC 1937, Annie Helene (Otholt) born 31 MAY 1931, Gerda Elfried (Vogts) born 25 JUN 1934, Martha Helena (Ostendorf) born 12 OCT 1932

**Left to right in the front row:** Hertha Eran (Eilers) born 31 DEC 1940, Elfriede Ella (Owie) born 30 JUL 1942, Almut Gertrud (Wefer), with the black shirt, born 3 OCT 1939.

The little girl in front of Almut is Klara Hanna (Wintermann) born 23 SEP 1949, next is Hilde Bertha (Thode) born 1 JUN 1945, and last is Erna Anna (Englebart) born 20 MAY 1936.

This photo was furnished by Nicole Liening of Germany 2002. Nicole is grandaughter of Fritz Heinrich Hellbusch 15 JUN 1929.